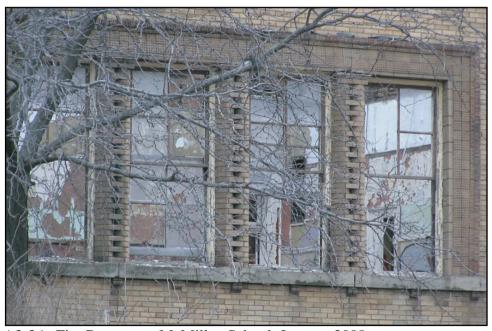

A3-25. Commercial/Residential Building, 610 West End Avenue



A3-26. Hungarian Club Sign on the Former Peninsular Bank Building/ Magyar Haz



A3-27. Additional Streetscape of West Jefferson Avenue



A3-28. Streetscape of Houses Along the South Side of Sire Street



A3-29. Streetscape of Sire Street, from Cobalt Street Intersection



A3-30. Streetscape of Resources Located on Sire Street, View West Toward South Harbaugh Street



A3-31. Mural of the Delray Neighborhood



A3-32. Industrial Building at 8955 Thaddeus Street



A3-33. Fire Damage to Houses on Melville Street from January 2008
Tanker Explosion



A3-34. Fire Damage to the Delray Memorial Park from January 2008
Tanker Explosion



A3-35. Fire Damage to the Delray Community Center from January 2008
Tanker Explosion



A3-36. Fire Damage to McMillan School, January 2008