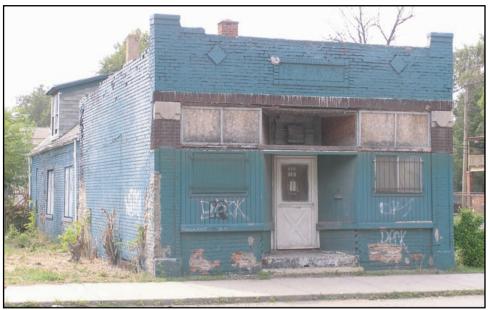

A3-25. Commercial/Residential Building, 610 West End Avenue

A3-26. Hungarian Club Sign on the Former Peninsular Bank Building/ Magyar Haz

A3-27. Additional Streetscape of West Jefferson Avenue

A3-28. Streetscape of Houses Along the South Side of Sire Street