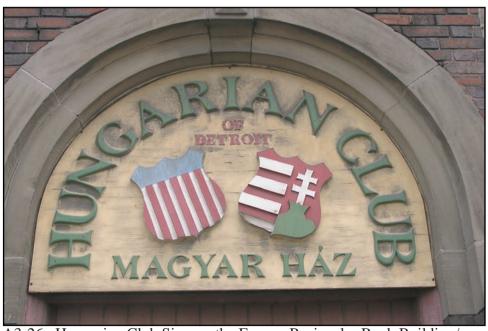

A3-25. Commercial/Residential Building, 610 West End Avenue

A3-26. Hungarian Club Sign on the Former Peninsular Bank Building/ Magyar Haz

A3-27. Additional Streetscape of West Jefferson Avenue

A3-28. Streetscape of Houses Along the South Side of Sire Street